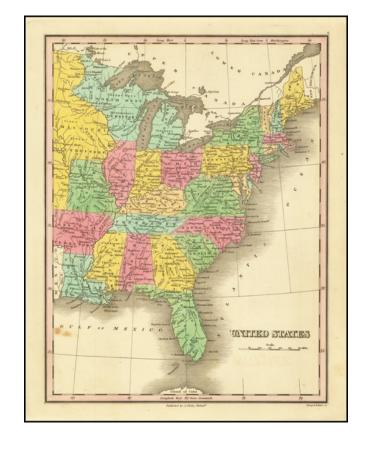

## **United States**

Stock#: 71536 Map Maker: Finley

**Date:** 1824

Place: Philadelphia Colored Hand Colored

**Condition:** VG+

**Size:** 8.5 x 11.5 inches

**Price:** SOLD

## **Description:**

Interesting map of the Eastern United States, extending west to show a massive Missouri Territory.

Shows an oversized Northwest Territory, double wide Arkansas Territory and naming Michigan Territory, within its approximate current borders but lacking the Upper Peninsula, which is part of Northwest Territory.

Includes early forts and Indian regions.