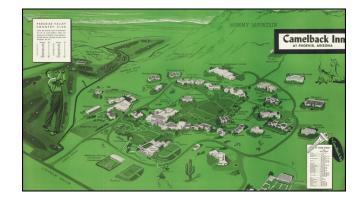

## **Description:**

Whimsical pictorial map of the the area around the Camelback Inn, in Scottsdale, Arizona.

The map shows the area of what is today Paradise Hills and Paradise Valley Estates, along with Mummy Mountain.

The golf course at Paradise Valley Country Club is also shown.

On the verso is a price list and details for amenities offered.