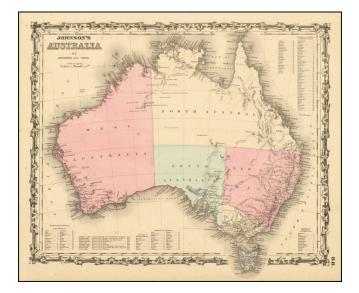

## Barry Lawrence Ruderman Antique Maps Inc.

7407 La Jolla Boulevard La Jolla, CA 92037 www.raremaps.com

(858) 551-8500 blr@raremaps.com

Johnson's Australia

| Stock#:           | 71512          |
|-------------------|----------------|
| Map Maker:        | Johnson & Ward |
| Date:             | 1862           |
| Place:            | New York       |
| Color:            | Hand Colored   |
| <b>Condition:</b> | VG+            |
| Size:             | 16 x 13 inches |
| Price:            | \$ 145.00      |

## **Description:**

Attractive mid-19th Century map of Australia, with index of counties in New South Wales, Victoria, South Australia, West Australia and Van Dieman's Land.

No counties in North Australia. List of discoveries. Only limited interior exploration, reaching Mt. Wilson, Travelers Valley, Sturts Furthest, etc.