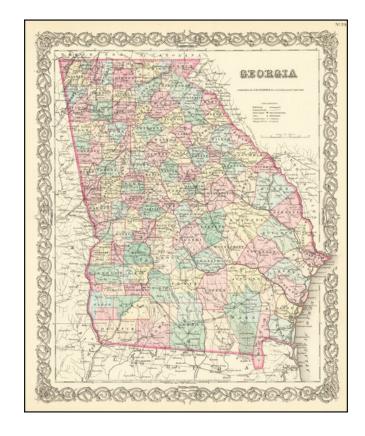

## Georgia

**Stock#:** 71510 **Map Maker:** Colton

Date: 1855Place: New YorkColor: Condition: VG+

**Size:** 12 x 14.5 inches

Price: SOLD

## **Description:**

Detailed map of Georgia, colored by counties.

Shows roads, railroads, towns, villages, post offices, rivers, lakes, stations and a host of other details. Decorative border.

A terrific map, from John Hutchins Colton, one of the most prolific American mapmaker families of the mid-19th Century.