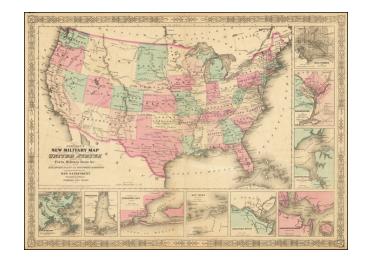

## Johnson's New Military Map of the United States Forts, Military Posts with Enlarged Plans of the Southern Harbors . . .

**Stock#:** 71509

Map Maker: Ward & Johnson

Date: 1864Place: New YorkColor: ColorCondition: VG

## **Description:**

Nice example of Johnson's Military map, published at the end of the American Civil War.

Includes 9 insets of Baltimore, Washington DC, Hampton Roads, Charleston, Savannah River, Key West, Pensacola, Mobile Bay and New Orleans. Massive Dakota Territory includes all of Montana and Wyoming.

Fabulous Civil War map.