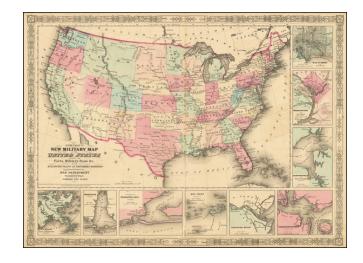

## Johnson's New Military Map of the United States Forts, Military Posts with Enlarged Plans of the Southern Harbors . . .

**Stock#:** 71508

Map Maker: Johnson & Ward

Date: 1864Place: New YorkColor: ColorCondition: VG

## **Description:**

Nice example of Johnson's Military map, published at the end of the American Civil War.

Includes 9 insets of Baltimore, Washington DC, Hampton Roads, Charleston, Savannah River, Key West, Pensacola, Mobile Bay and New Orleans. Massive Dakota Territory includes all of Montana and Wyoming.

Fabulous Civil War map.