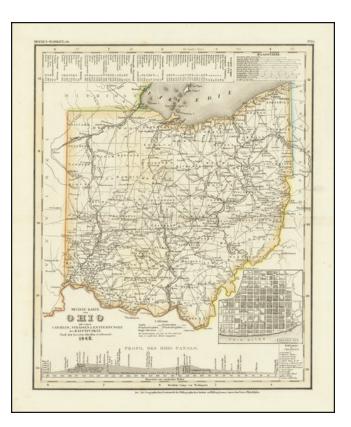

## Neueste Karte von Ohio mit seinen Canaelen, Strassen & Entfernungen der Hauptpunkte. Nach den bessten Quellen verbessert. 1845

| Stock#:    | 71504          |
|------------|----------------|
| Map Maker: | Meyer          |
| Date:      | 1845           |
| Place:     | Hildburghausen |
| Color:     | Hand Colored   |
| Condition: | VG+            |
| Size:      | 12 x 15 inches |

## **Description:**

Elegantly engraved and detailed map of Ohio, with an inset map of Cincinnati and profiles of the Ohio Canals, taken based upon Tanner's work in the early 1840s.

Shows counties, towns, roads, canals, lakes, etc. While often referred to as the German Mitchell, this characterization is unfair, as the work appears to be a collaborative effort which predates the sale of Tanner's plates to SA Mitchell.