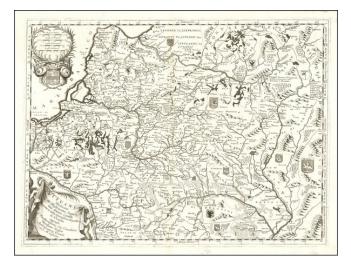

## Lituania Dedicata All'Illustrissimo Signore Gio: Pietro Cavalli Segretario della Serenissima Republica di Ventia . . .

- Stock#:71502Map Maker:Coronelli
- Date:1690Place:VeniceColor:UncoloredCondition:VG+Size:24 x 17.5 inches

## **Description:**

Full color example of Coronelli's scarce and very attractive detailed map of Lithuania.

The map covers Lithuania and parts of Poland and the Baltic and includes numerous coats of arms in the body of the map and two large decorative cartouches.