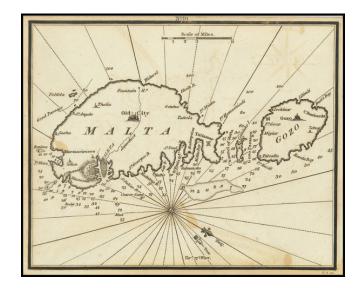

## **Description:**

Rare antique engraved chart of Malta, Goza and smaller islands published by William Heather in London.

The chart is oriented with southwest at the top. It includes soundings, some topographical features and anchorages.

A number of place names are shown.