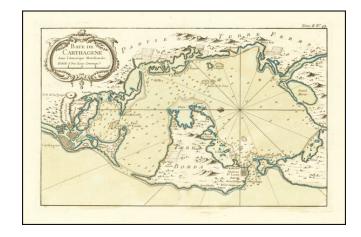

## **Description:**

Finely executed chart of the harbor at Cartagena, published by Jacques Nicolas Bellin.

Oriented with east at the top, the map provides both nautical details and topographical features, along with fortifications around the harbor at Cartagena and Chateau St. Louis.

The map appeared in Bellin's monumental 5 volume *Petit Atlas Maritime*, which included 580 maps.