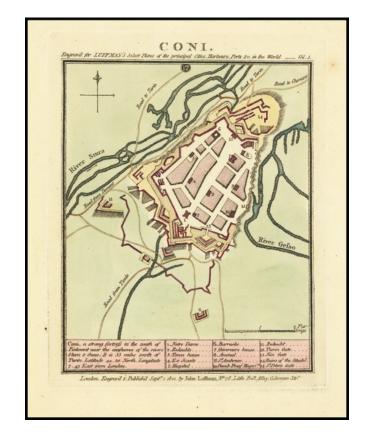

## Coni [Cuneo]

Stock#: 71481 Map Maker: Luffman

Date: 1801 Place: London

**Color:** Hand Colored

**Condition:** VG+

**Size:**  $5 \times 6$  inches

**Price:** \$ 125.00

## **Description:**

Rare map of Cuneo, in Piedmont, northwestern Italy, published by John Luffman in London in 1801.

The text at the bottom reads:

Coni, a strong fortress in the south of Piedmont near the confluence of the rivers Stura & Gesso; It is 35 miles south of Turin...