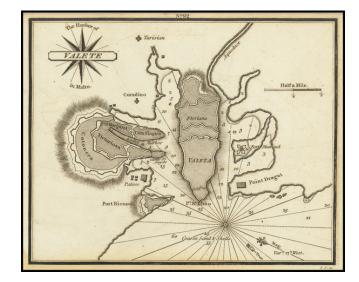

#### **Description:**

Rare antique engraved chart of Valleta, published by William Heather in London.

The chart is oriented with southwest at the top. It includes soundings, some topographical features and anchorages.

The fortifications of Valletta are shown, along with Fort Ricasoli, Ft. St. Margaret, Citta Singlea, Victgoriosa, Point Dragut, Fort Manuel, Castly St. Angelo and the Palace.