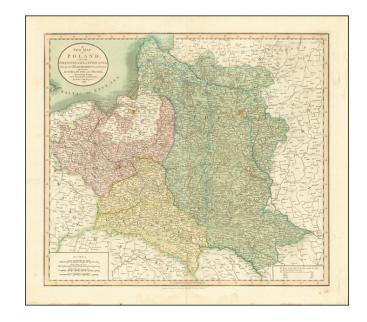

## **Description:**

Detailed map of Poland, showing the dismemberment of the Kingdom of Poland.

The map is colored by Palatinates, with an annotation in the lower right corner noting that the dates in the body of the map signify the years in which the divisions took place. The map is extremely detailed and includes a number of roads, towns, rivers, and other details.

Blue shows the Russian regions, Red shows the Prussian regions, and Yellow shows the Austrian regions.