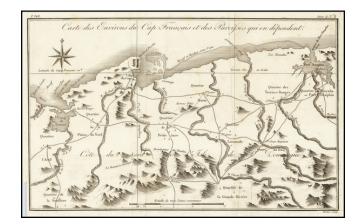

## (Haiti) Carte des Environs du Cap Français et des Paroisses qui en dépendent

**Stock#:** 71461rd

Map Maker: Bellin / Porlier

Date: 1819
Place: Lyon
Color: Uncolored

**Condition:** VG+

**Size:**  $12 \times 7.5$  inches

## **Description:**

Antique engraved map following one made by Bellin in 1764, this example published in Lyon in 1819.

The map covers the north Haitian coast around Cap Francais, now Cap-Haitien, and it was published shortly after Haitien independence.

The map was engraved by Porlier.