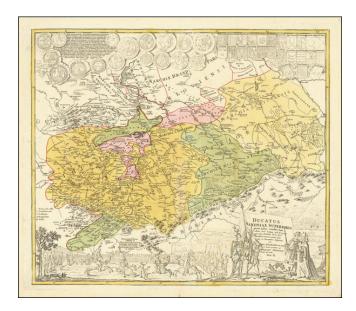

## Ducatus Saxoniae Superioris prout ipsius conditio fuit ab Anno 1000 usque ad A. 1400 sive intra Seculum Xm. et XVm. ex historia maxime mediae aetatis erutus, ac Geographice designatus per [F]rid. Zollmann...

## **Description**:

Hand-colored engraved antique map of Saxony from the years 1000-1400, featuring scenes of Medieval knights, jousting, and courtiers.

The map was made by Friedrich Zollmann and published by by Homann Heirs in Nuremberg in 1732.