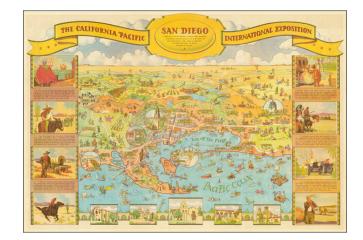

## San Diego The California Pacific International Exposition

**Stock#:** 71436 **Map Maker:** Bloodgood

**Date:** 1935

**Place:** Los Angeles

**Color:** Color **Condition:** VG

**Size:** 31 x 21 inches

**Price:** \$ 275.00

## **Description:**

Decorative illustrated map of San Diego on one side and Balboa Park on the verso, prepared by Shell Oil Company for the 1935 California Pacific International Exposition.

One of the great California caricature maps. The map was drawn by Don Bloodgood, a noted illustrator of maps, postcards and similar ephemera during the period.