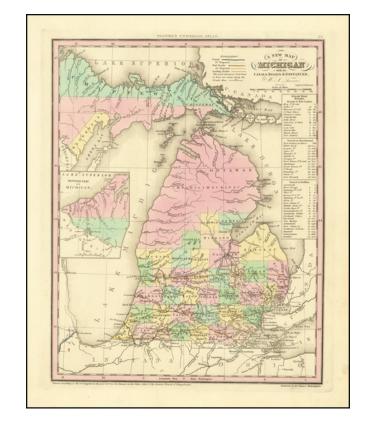

## [Michigan Territory] A New Map of Michigan with its Canals, Roads & Distances by H.S. Tanner

**Stock#:** 71428 **Map Maker:** Tanner

**Date:** 1836

Place: Philadelphia Color: Hand Colored

**Condition:** VG+

### Michigan Territory on the eve of Statehood

Scarce early example of Tanner's map of Michigan Territory, with interesting early/primitive counties, Indian Lands, etc.

Some of the northern counties are not yet completely formed.