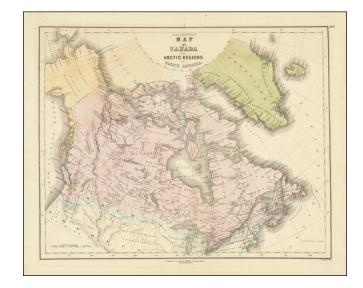

## **Description:**

Decorative map of Canada and the Arctic Regions, published by Gall & Ingalls.

The map shows the extent of the search for the Northwest Passage and the progressive knowledge of the interior of Canada, Alaska and the Polar Regions.