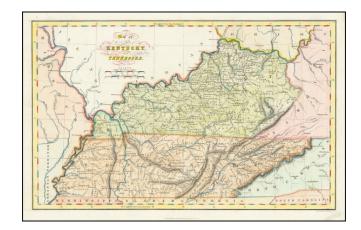

## **Map of the States of Kentucky and Tennessee**

**Stock#:** 71407mp2

Map Maker: Hinton, Simpkin & Marshall

Date: 1832 Place: London

**Color:** Hand Colored

**Condition:** VG+

**Size:**  $15.5 \times 9.5 \text{ inches}$ 

## **Description:**

Scarce early map of Kentucky & Tennessee, showing counties, towns, roads, rivers, lakes, mountains, court houses, Indian Villages, Forts, etc.

County configurations are not yet complete.

One of the earliest separate maps of the states published outside of America. Gorgeous full color example.