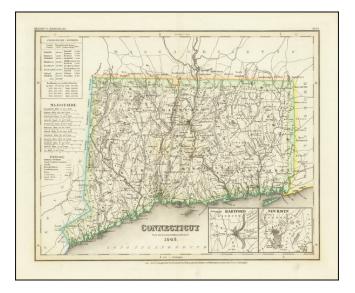

## **Description:**

A detailed and attractive map of Connecticut, from Meyer's scarce atlas.

The map is hand colored by county, showing roads, canals, towns, steamship routes and other interesting details. Includes early railroads, courthouses, churches, taverns, etc. A chart shows the county populations and other details. Insets of Hartford and New Haven.