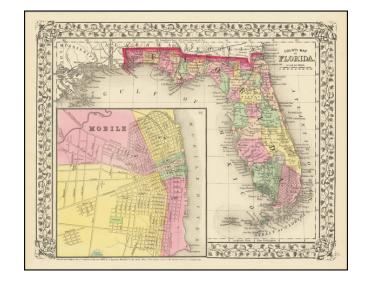

## **County Map of Florida [with inset of Mobile]**

**Stock#:** 71379 **Map Maker:** Mitchell Jr.

**Date:** 1870

Place: Philadelphia Color: Hand Colored

**Condition:** VG+

**Size:** 13.5 x 10.5 inches

**Price:** \$ 145.00

## **Description:**

Attractive post-civil war map of Florida, colored by county.

Includes large inset of Mobile, Alabama. Shows towns, rivers, railroads, lakes, keys, forts, swamps, etc.

The county configurations are still incomplete.