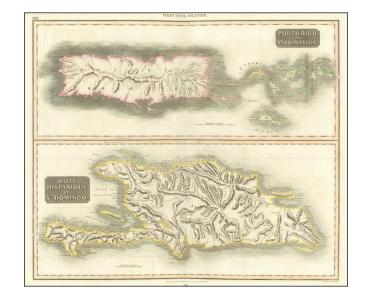

## Porto Rico and Virgin Islands [with] Haiti, Hispaniola or St. Domingo

**Stock#:** 71371 **Map Maker:** Thomson

**Date:** 1829

Place: Edinburgh Color: Hand Colored

**Condition:** VG+

**Size:** 24 x 20 inches

## **Description:**

Detailed set of maps of Puerto Rico, the Virgin Islands and Haiti.

Each of the maps includes remarkable detail, especially for Puerto Rico and the Virgin Islands, which show substantially more details than normally appear on early 19th Century Commercial Atlas maps.