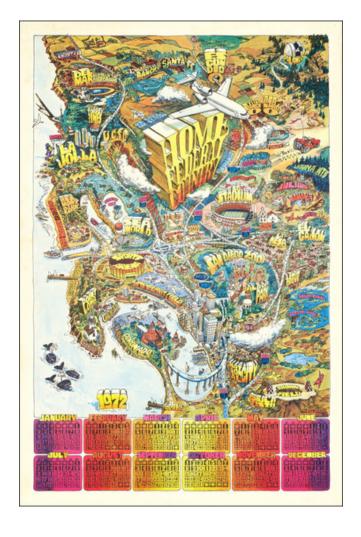

## [San Diego & Vicinity] Home Federal Country

**Stock#:** 71369 **Map Maker:** Millsap

Date: 1972Place: n.p.Color: ColorCondition: VG+

**Size:** 21 x 32 inches

**Price:** \$ 450.00

## **Description:**

Lively poster map of San Diego, published as a promotional item for Home Federal Savings in 1972.

The map goes as far north as Encinitas and inland to the Palomar Observatory. Many neighborhoods are named and labeled.

Millsap produced a number of map graphics for Home Federal in the early 1970s.