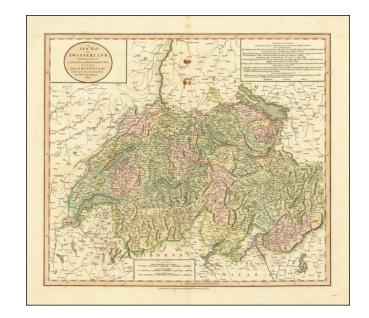

## **Description:**

An excellent detailed regional map of Switzerland, showing towns, roads, rivers, mountains, lakes, castles, and other items of interest.

Original hand-color by canton.

A description of Switzerland is included in the upper right corner including a key that differentiates between Protestant, Catholic, and mixed locations.