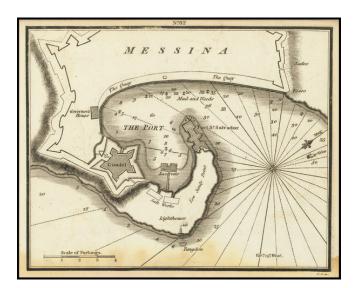

## **Description**:

Rare antique engraved chart of Messina, published by William Heather in London.

The chart is oriented with northwest at the top. It includes soundings, some topographical features, anchorages, and currents.

The fortifications of Messina are shown, along with the Citadel, various salt works, Fort St. Salvador, and the governor's house.