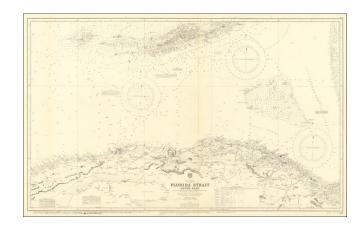

### Florida Keys to North Cuba

Highly detailed British Admiralty Sea Chart of a portion of the Florida Keys and Northern Cuba.

The present example was first issued in 1890, with larger corrections to 1932 and small corrections to 1960.

The chart extends to the Tortugas in the west and Alligator Reef and Lower Matacumbe Key. Numerous lighthouse and lights and Beacons are shown.

A number of the small corrections have been added in blue, purple and black ink.