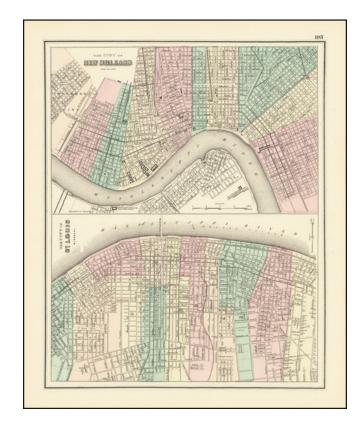

## The City of New Orleans Louisiana [on sheet with:] The City of St. Louis Missouri.

**Stock#:** 71335 **Map Maker:** Gray

Date: 1874 circaPlace: PhiladelphiaColor: Hand Colored

**Condition:** VG+

**Size:** 12 x 14.5 inches

## **Description:**

Rare hand-colored lithographed antique map of New Orleans and Missouri, by Ormando Willis Gray.

Interestingly, New Orleans almost always appeared on a sheet with Louisville in American atlases in the 19th century, but Gray broke the mold and put it on the same sheet as the other major Mississippi River metropolis, St. Louis.

The cities are hand-colored by ward.