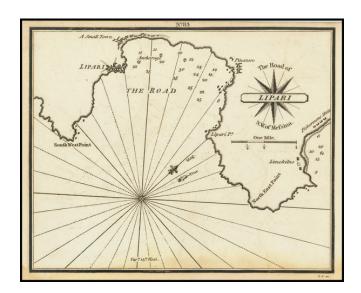

## Barry Lawrence Ruderman Antique Maps Inc.

7407 La Jolla Boulevard La Jolla, CA 92037 www.raremaps.com

(858) 551-8500 blr@raremaps.com

The Road of Lipari N.W. of Messina.

| Stock#:           | 71334        |
|-------------------|--------------|
| Map Maker:        | Heather      |
| Date:             | 1802         |
| Place:            | London       |
| Color:            | Uncolored    |
| <b>Condition:</b> | VG           |
| Size:             | 7 x 6 inches |
| Price:            | \$ 125.00    |

## **Description:**

Rare miniature chart of Lipari, on the island of that name north of Sicily, published by William Heather in London.

This is almost certainly the earliest English chart of the town and harbor of Lipari.

The chart appeared in Heather's *The New Mediterranean Pilot* . . . , published in London in 1802.