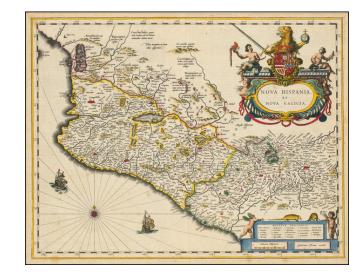

## **Description:**

Fine old color example of Blaeu's map of Mexico .

Gorgeous map of Mexico extending from just north of Mazatlan to Acapulco and from Tehuacan to the Sierra Madres, showing Mexico City, Puebla (Angelorum Civitas), Colima, Campostella, Purificatio and Mechoacan as the major cities of the time. A highly ornate decorative map, with fabulous armorial title cartouche, sailing ships, compass rose and smaller cartouche.

An essential map for any collection of maps of Mexico.