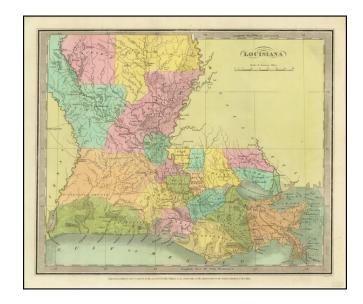

## **Description:**

Striking full color example of David Burr's scarce map of Louisiana.

The Parish system is still quite primitive, especially in the north and west, where 7 parishes dominate the region. The early roads are shown, although few traverse the state from north to south. The north and west are still dominated by Indian lands and prairie.