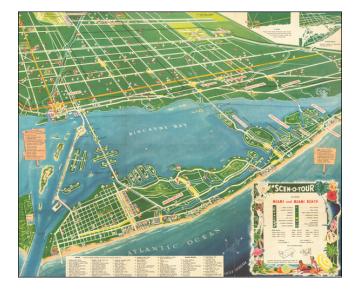

## Scen-O-Tour aerial view Map Miami - Miami Beach

| Stock#:           | 71309                    |
|-------------------|--------------------------|
| Map Maker:        | Scenotour Publishing Co. |
| Date:             | 1955                     |
| Place:            | Miami                    |
| Color:            | Color                    |
| <b>Condition:</b> | VG+                      |
| Size:             | 27 x 22 inches           |
|                   |                          |

## **Description:**

**Price:** 

Beautiful vintage bird's eye view of Miami Beach and Miami beyond, published by the Scenotour Publishing Company in 1955.

The map features Miami Beach in the foreground with large hotels and other landmarks (six synagogues!) illustrated pictorially. It extends north to Bal Harbour and Opa-Locka and west to Miami International Airport. Additionally, the map covers parts or all of Miami Springs, Hialeah, El Portal, Miami Shores, North Bay Village, Indian Creek Village, Surfside, Bay Harbor, North Miami, Biscayne Park, and Miami Shores.

45 points of interest are enumerated in the key at the bottom of the map.

This is one of the best decorative maps of Miami from the mid-20th century.