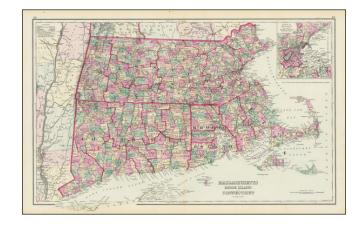

## Gray's New Map of Massachusetts, Rhode Island and Connecticut

**Stock#:** 71308 **Map Maker:** Gray

**Date:** 1875

**Place:** Philadelphia

**Color:** Color **Condition:** VG+

**Size:** 25 x 15.5 inches

**Price:** SOLD

## **Description:**

Gorgeous large format map of Connecticut, Rhode Island and Massachusetts, published by OW Gray.

The map is colored by counties and showing remarkable detail.

Includes an inset of the area around Boston.