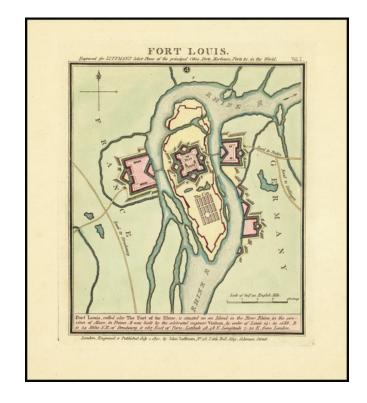

## **Description:**

Rare plan of Fort Louis on the Rhine River, published in London by John Luffman.

The text at the bottom notes:

Fort Louis, called also the Fort of the Rhine, is situated on an Island in the River Rhine, in the province of Alsace, in France. It was built by the celebrated engineer Vauban, by order of Louis 14, in 1688. It is 24 Miles N.E. of Strabourg & 267 East of Paris . . . .