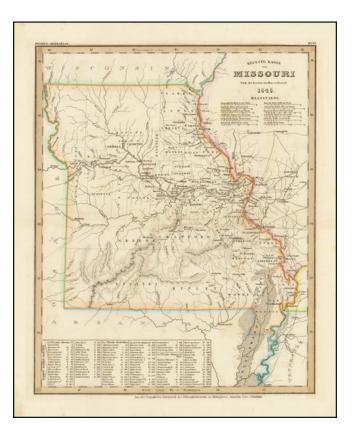

## **Description**:

Elegantly engraved & detailed map, taken based upon Tanner's work in the early 1840s.

Shows counties, towns, roads, mountain ranges, rivers etc. Includes a table of Distances and times for various steamship routes along several rivers.