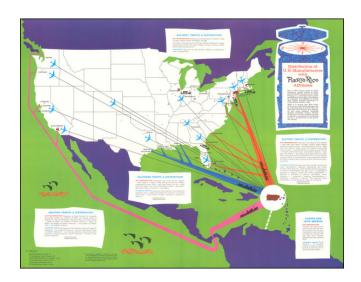

## **Description:**

Vintage promotional map of the Economic Development Administration, promoting opportunities for mainland U.S.-based businesses to create connections with Puerto Rico.

The map includes data about transportation from various U.S. regions, the point of which is to convince U.S. manufacturers that Puerto Rico was an easily-reached and valuable market.