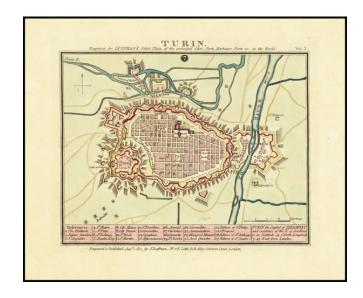

## **Description:**

Rare town plan of Turin, Italy, published in London by John Luffman.

The map is quite detailed and shows the fortified nature of the city at the beginning of the 19th century, during the Napoleonic Wars.

At the bottom of the map is a key of 27 points of interest and a note: "TURIN, the Capital of PIEDMONT and residence of the K. of Sardinia is in Latitude 45.5 North Longitude 7.45 East from London."