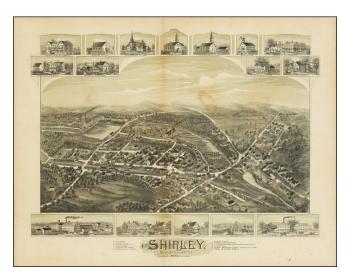

## **Description:**

Fine antique birdseye view of Shirley, Massachusetts, published in Boston.

Below the view, smaller images of Sampson Cordage Works, Conant Brothers General Store, and C.A. Garton & Son Suspenders Manufactory. At the top are images of churches, the public school, and prominent residences.

Includes a list of 14 places, identified by number within the printed image.