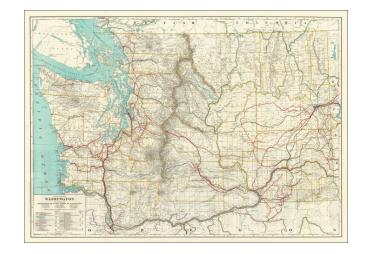

## Railroad Map of Washington Issued 1928 By Department of Public Works of Washington

**Stock#:** 71267

Map Maker: McGill-Warner Co.

Date: 1928Place: St. PaulColor: Condition: VG+

**Size:** 48 x 34 inches

## **Description:**

Highly detailed Railroad map of Washington, published by the Washington Department of Public Works

First edition of this informative map delineating miles of steam and electric railroads in Washington State during the 1920s. The map shows 40 different railroad lines operating within the state, including those projected and under construction, as well as logging roads, and index to counties, towns, and logging, coal, and iron companies on verso.