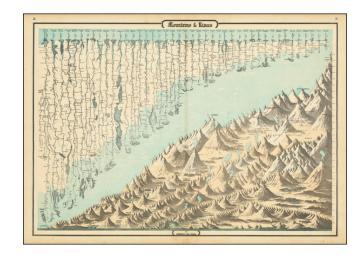

## **Mountains & Rivers**

**Stock#:** 71261

Map Maker: Johnson & Browning

Date: 1862Place: New YorkColor: ColorCondition: VG

**Size:** 24 x 17 inches

**Price:** SOLD

## **Description:**

Decorative example of Johnson & Browning's mountains and rivers plate, showing the lengths of the principal rivers of the world and heights of the principal mountains.

Delineates volcanoes, mountain lakes and other features. Includes names and distances and identifies continents. An interesting and decorative item.