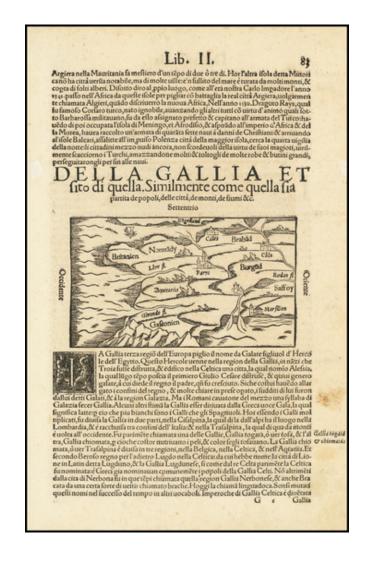

## Gallia

Stock#: 71244 Map Maker: Munster

Date: 1579
Place: Basle
Color: Uncolored

**Condition:** VG

**Size:**  $5.5 \times 3$  inches

**Price:** \$ 125.00

## **Description:**

Interesting early map of France, using a stylized hill format which was popularized in maps of the 15th Century.

Munster's Cosmography was one of the most influential georgraphical works of the 16th Century. It was published in a number of editions over a half century and was continuously revised and updated to include new illustrations and updated information.