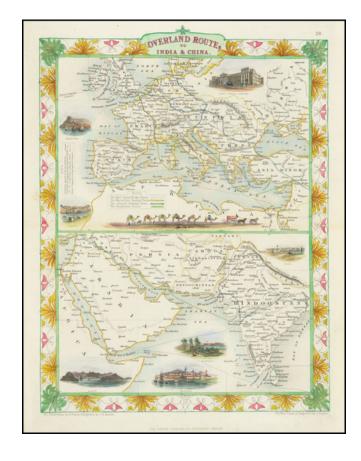

## **Description:**

Striking full color example of this fascinating map, showing the various trade routes to Europe, with a larger map of Europe and the Mediterranean at the top, and a detailed regional map of the Middle East and Western India at the bottom.

Decorative vignettes of Gibraltar, the London Post Office, Malta, Aden, Madras and Bombay, and the Mail Crossing the Desert by Camel. Engraved for *R. Montgomery Martin's Illustrated Atlas*. Tallis was one of the last great decorative map makers. His maps are prized for the wonderful vignettes of indigenous scenes, people, etc.