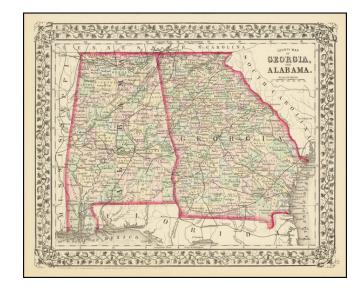

## **County Map of Georgia and Alabama**

Stock#: 71240 Map Maker: Mitchell Jr.

**Date:** 1871

**Place:** Philadelphia

**Color:** Color **Condition:** VG+

**Size:** 13.5 x 11 inches

**Price:** \$ 125.00

## **Description:**

Detailed map of Georgia and Alabama, published by SA Mitchell Jr.

The map is colored by counties and shows towns, roads, railroads, forts, proposed railroads, etc.

Includes a decorative grapevine border.