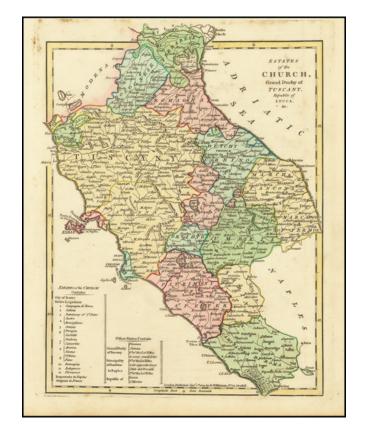

## **Description:**

Detailed map of the region bounded by Bologna, and Campagna Di Roma.

Includes Luca, Tuscany Romagna, Ferranese, Bolognese, Urbino, Ancona, Fermo, Orvieto, Perugia, Umbria, Sabina, Patrimony of St. Peter, Campagna Di Roma, the Isle of Elba, etc.

Large Key shows the estates of the Church and other states. Shows towns, rivers, mountains, lakes, etc.

Robert Wilkinson was active in London as a cartographic publisher from 1785 to 1825. He produced a number of nice works, including a General Atlas and a re-issuance of Bowen & Kitchen's English Atlas, along with excellent large format separate maps.