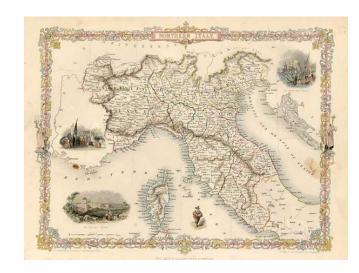

## **Northern Italy**

**Stock#:** 7121 **Map Maker:** Tallis

Date: 1851 Place: London

**Color:** Hand Colored

**Condition:** VG

**Size:**  $13 \times 9.5$  inches

Price: SOLD

## **Description:**

Gorgeous full color example, with decorative vignettes showing The Grand Canal in Venice and St. Peter's in Rome, plus two other vignettes. Two minor spots, but still an attractive example. Engraved for R. Montgomery Martin's Illustrated Atlas. Tallis was one of the last great decorative map makers. His maps are prized for the wonderful vignettes of indigenous scenes, people, etc. Remarkable color.