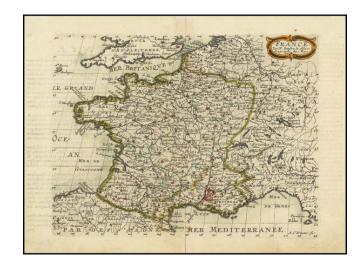

## **France**

**Stock#:** 71209 **Map Maker:** Sanson

**Date:** 1657 (1683)

**Place:** Paris

**Color:** Hand Colored

**Condition:** VG+

**Size:**  $9.5 \times 7$  inches

**Price:** SOLD

## **Description:**

Fine old color example of this finely engraved map of France, first published by Nicholas Sanson in 1654.

Sanson was the Royal Geographer to the King of France and perhaps the most important commercial mapmaker of his generation.