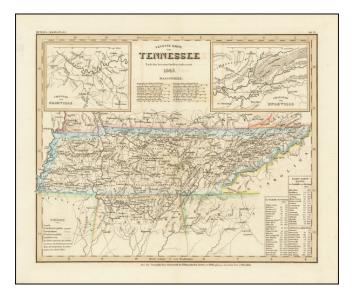

## **Description:**

First state of Meyer's map of Tennessee.

Elegantly engraved and detailed map of Tennessee, taken based upon Tanner's work in the early 1840s.

Shows counties, towns, roads, canals, lakes, etc. Detailed insets of Knoxville and Nashville. While often referred to as the German Mitchell, this characterization is unfair, as the work appears to be a collaborative effort which predates the sale of Tanner's plates to SA Mitchell.