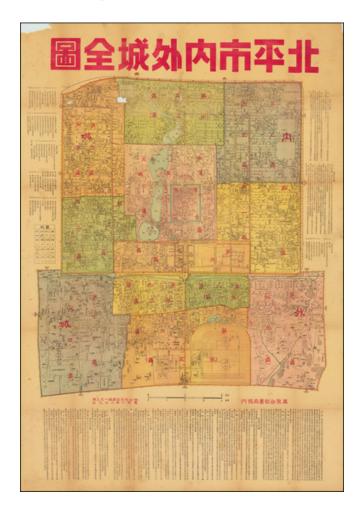

## **Description:**

Attractive vintage map of Beijing containing remarkable detail. The map shows the old city of Beijing, within the city walls (now traced by the 2nd Ring Road).

The city is colored by neighborhood, with the Forbidden City at the heart of the map, adjacent to the "Middle" and "Southern Seas." The walls between the inner and outer cities (the top half and bottom half of the map) are shown.

The map is remarkably detailed, including the many streets, avenues, and hutongs (traditional alleyways associated with siheyuan or traditional courtyard residences) of Old Beijing. Most streets, roads, and buildings have annotated characters, making this a remarkably detailed map.