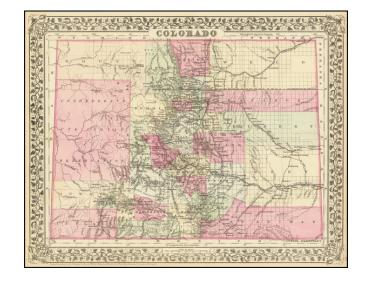

## Colorado [with Indian Territory on verso]

Stock#: 71186 Map Maker: Mitchell Jr.

**Date:** 1881

**Place:** Philadelphia

**Color:** Color **Condition:** VG+

**Size:** 15 x 11.5 inches

**Price:** SOLD

## **Description:**

Highly detailed map of Colorado [and Indian Territory on the back side], hand colored by counties and showing townships, towns, roads, mountains, rivers, lakes, mines, plateaus, railroads, etc.

One of the most detailed maps of the period for each of these territories. Terrific detail.