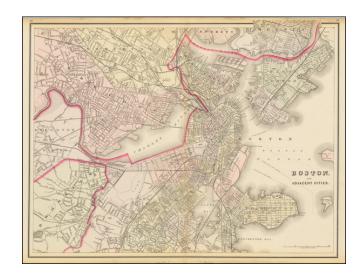

## **Boston and Adjacent Cities**

Stock#: 71185 Map Maker: Gray

**Date:** 1877

**Place:** Philadelphia

**Color:** Color **Condition:** VG

**Size:** 22 x 17 inches

**Price:** SOLD

## **Description:**

Wonderful double page map of Boston and the neighboring cities, published by OW Gray.

The map shows marvelous local details throughout. Extends to Brookline, Cambridge, Somerville, Everett, Chelsea, etc.