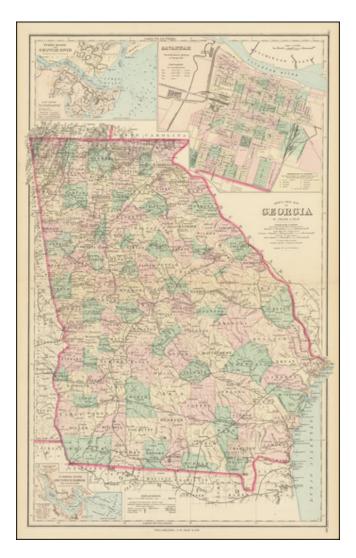

#### **Description:**

Detailed map of Georgia, published by OW Gray.

The map is colored by counties and showing townships, towns, villages, post offices, lakes, forts, roads, railroads (projected and completed), Light Houses, Light Ships, etc.

Large insets of the town of Savannah, Savannah River and St. Simon's Sound, Brunswick Harbor and Turtle River. A handsome map in attractive wash coloring.

### Gray's New Map of Georgia [Savannah Inset]

One of the best late 19th Century commercial atlas maps of Georgia.